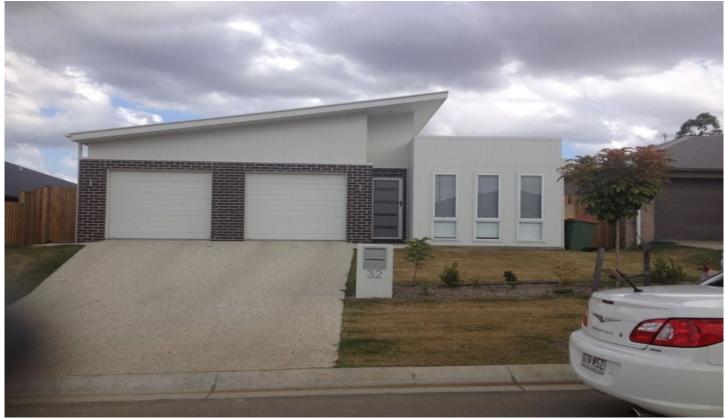

## 32A Lomandra Street DEEBING HEIGHTS QLD

This well designed 3 bedroom unit in Deebing Heights is a must see and won't last long

The open plan lounge kitchen area is expanded by the large sliding doors that open up to your fully fenced alfresco area.

Security screened throughout

Close to new school, short drive to other public and private schooling, 2 minute drive to Yamanto Shopping Village and 5 minutes to get onto the Cunningham highway. Great location for a great unit.