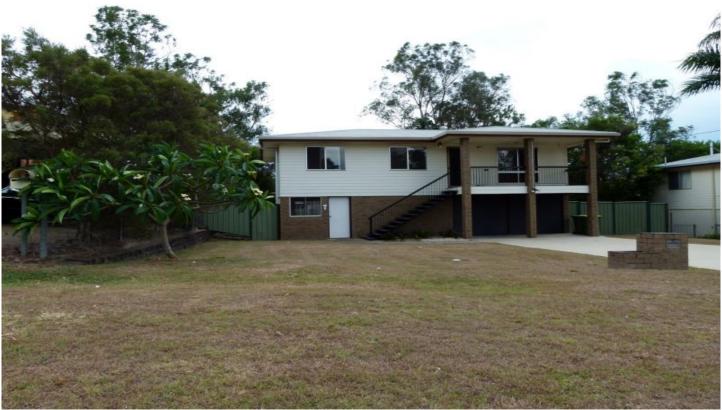

## 7 Tinworth Street WILLOWBANK QLD

Set on a generous 914m2 allotment in the handy location of Willowbank. This highset family home has been lovingly updated, with a fresh coat of paint inside, new kitchen & bathroom. New carpet in the bedrooms and ceiling fans & light fittings throughout.

Polished hardwood timber floors are located in the high traffic areas, with security screens and doors all round.

Underneath the home there is loads of space for extra storage or a rumpus room/ entertaining area.

The big back yard is both level and fully fenced with good access. Perfect for the big shed, children playground or all the pets.

With easy highway access, this property is ideally located with a short drive to the Yamanto Shopping Centre, RAAF base Amberley & the Ipswich CBD or straight to the capital & just a short walk away you will found the bus stop, convenience store, doctors and the park.