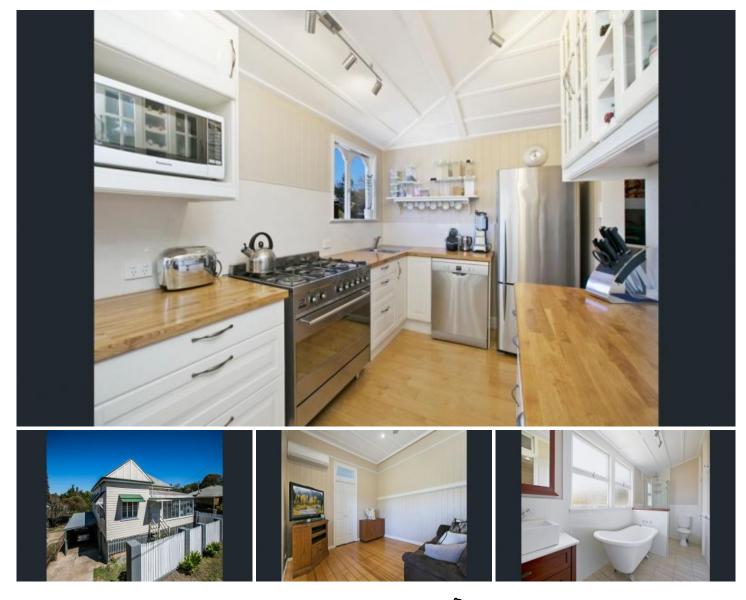

## **19 Delacy Street NORTH IPSWICH QLD**

This classic Queenslander style residence is a tribute to a time when warmth, character and quality were all that brands of a family residence.

Set on a 759m, fully fenced block, this lovely home is located in North Ipswich.

A sense of warmth is what you feel when you walk into this beautiful family orientated home and with all the charismatic features of a modern residence, it is a blend of old charm and family living.

Upon entry it is immediately apparent that many traditional elements have been thoughtfully preserved including the polished timber flooring, VJ walls and high ceilings!