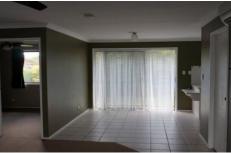

The 2nd bedroom has a good sized built in robe, carpet, screened and large ceiling fan.

Air conditioning in the main living area to keep you comfortable all year around.

Combined living area with kitchen with ceiling fan, new curtains and a carpeted lounge area

Plenty of cupboard and bench space in the kitchen with a new stove so you can cook up a storm.

Laundry is located in the garage with the garage being able to fit a single car and boosts a automatic roller door. Security screened doors and 1 window, remaining windows have flyscreen.