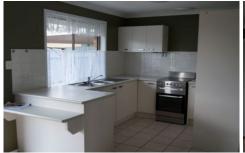

Plenty of cupboard and bench space in the kitchen with a new stove so you can cook up a storm.

Laundry is located in the garage with the garage being able to fit a single car and boosts a automatic roller door. Security screened doors and 1 window, remaining windows have flyscreen.