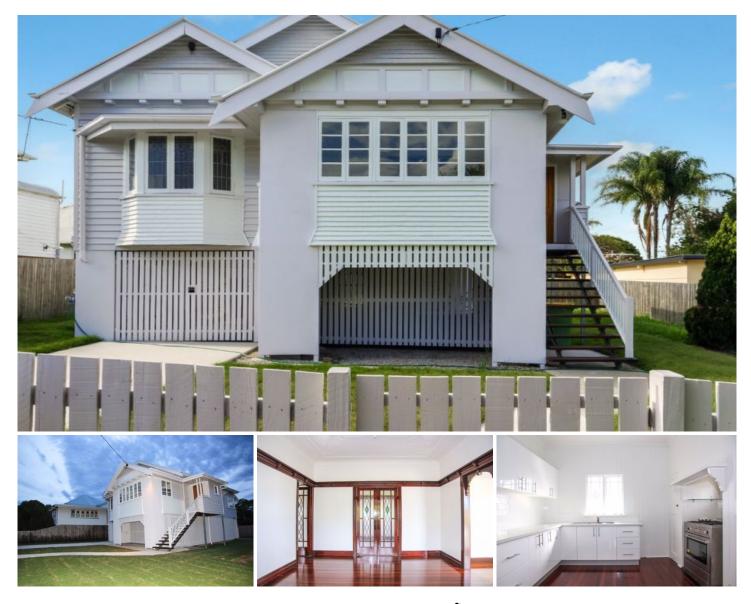

2a Hume Street WOODEND QLD

With the perfect blend of classic features and modern comforts, this charming character home would be the perfect place to call home. It would also make an ideal investment being currently tenanted for \$340 per week with the lease in place until 29th September. Set in the leafy suburb of Woodend, you'll be treated to a beautiful home in a fantastic location.

From the front porch you're welcomed into the home by gleaming polished timber floors and soaring ceilings that showcase ornate ceilings to their fullest extent. The lounge room and sunroom sit adjacent to the entry and are both an outstanding size, with the dining room located nearby through leadlight French doors. At the back of the home you'll find the gourmet kitchen that comes well-equipped to keep the chef of the house happy - stone benchtops, soft-close drawers, an abundance of bench and cupboard

Price : \$ 385,000 View : https://www.crownerealestate.com.au/3259796

Mike Jones 0400 515 422

https://www.crownerealestate.com.au