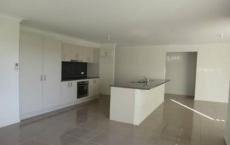

Gleaming tiled floors and crisp white walls greet you upon entry, and the main hallway leads through to the spacious living areas that are centrally located within the home. The kitchen is the unofficial heart of the home and comes well-equipped with all the chef of the home could ask for. In here you'll find stainless steel appliances, an electric cooktop with a rangehood, and an abundance of storage and bench space plus a large breakfast bar.