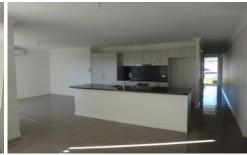

Gleaming tiled floors and crisp white walls greet you upon entry, and the main hallway leads through to the spacious living areas that are centrally located within the home. The kitchen is the unofficial heart of the home and comes well-equipped with all the chef of the home could ask for. In here you'll find stainless steel appliances, an electric cooktop with a rangehood, and an abundance of storage and bench space plus a large breakfast bar.