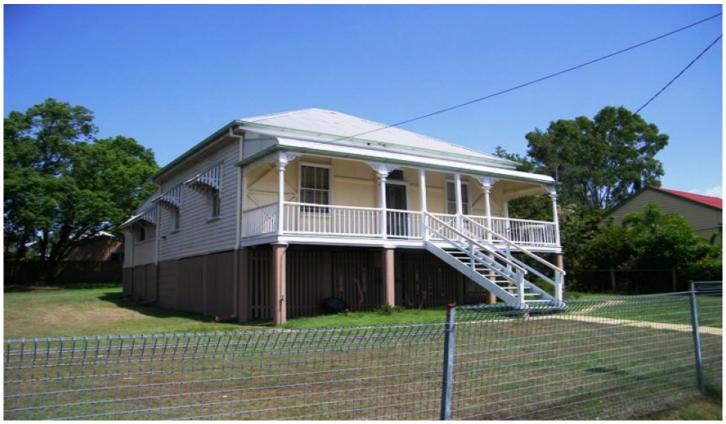

## 2 Cuffes Lane NORTH IPSWICH QLD

Queenslander with 3 good sized bedrooms featuring high ceilings, ceiling fans and as new roller blinds. Separate lounge with reverse cycle air conditioning and polished floors.

Dining room has lovely french doors and leads to generous sized kitchen.

Great size block which is fully fenced just waiting for a family to call it home!

Location is the key to this property, short walk to Riverlink and public transport throughout the area. Only a short drive to Warrego Highway.