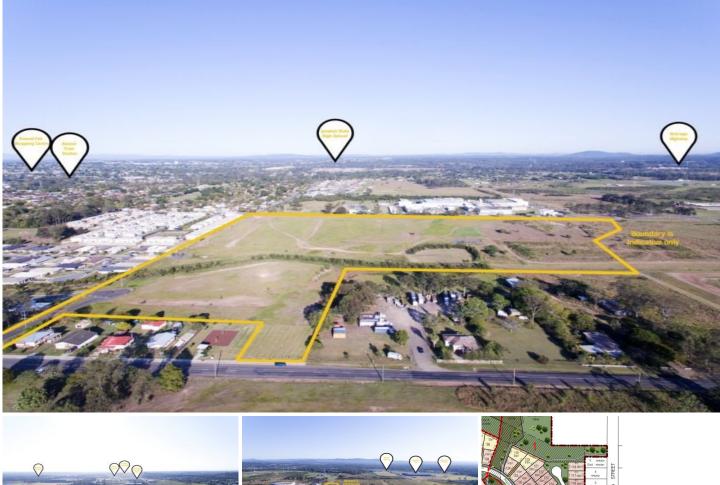

## Lot 111 Citiswich Estate BUNDAMBA QLD

That's right! As of 1 July 2016 the Great Start Grant is known as the Queensland First Home Owners' Grant. The Queensland Government also announced a one-off, 12-month boost of \$5,000 to the grant, which will now be worth \$20,000.

The Citiswich Estate is finally ready to go, and you could be among the first to call this exciting new community home. There's only 25 lots in Stage 1 though, so don't drag your feet! With sweeping views of mountains to the north, you'll feel like the worries of the world are a mile away. Outstanding land contour and slight elevation to the blocks makes them excellent to build your dream home, shed and pool with minimal retaining and plenty of flat land for excellent yard space!

Located within a rapidly expanding area of Ipswich, you'll

Price : \$179,900 - 451m2 View : https://www.crownerealestate.com.au/3061420

Kirsty Dutney Jones 07 3288 8411

Mike Jones 0400 515 422