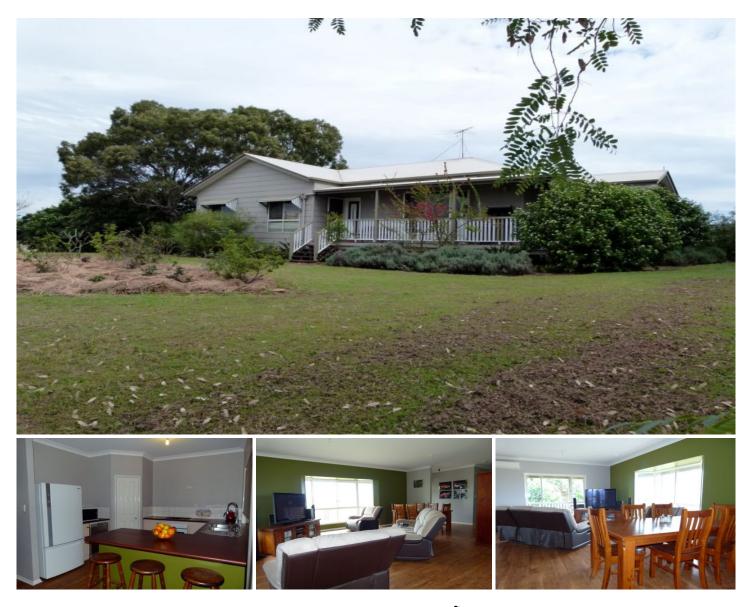

## 0 Oakey Camp Rd PEAK CROSSING QLD

"Charlots Place" 2 acres of the best views in the great South East. Featuring a colonial style home with new paint inside and out. Open planned living & dining area incorporating a good sized kitchen with gas stove, breakfast bar, pantry and heaps of bench & cupboard space.

3 generous sized bedrooms all with built in wardrobes. Master bedroom has its own ensuite as well as a walk in robe and extra cupboards.

The home has an internal laundry and can be serviced by the home and back verandah.

A generous sized colorbond shed 16m x 8m with roller doors and enough room for four cars.

This great location is just down the road from the little settlement of Peak Crossing, that features school (primary & kindy) vet, pub and service station with a short 10 min drive to Yamanto & Raaf base Amberley, and a short 1hr 3 🛤 2 🚰 4 🚘