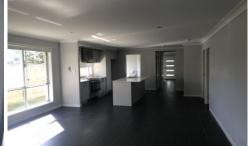

The kitchen features a modern appliances as well as a 90 cm Stainless Steel Gas Upright Cooker. The kitchen overlooks the spacious living area with room for the couches and dining tables and even has a study nook. The property also boasts a separate lounge room living area so there is plenty there is room for all of the family.