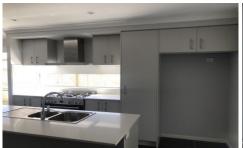

The kitchen features a modern appliances as well as a 90 cm Stainless Steel Gas Upright Cooker. The kitchen overlooks the spacious living area with room for the couches and dining tables and even has a study nook. The property also boasts a separate lounge room living area so there is plenty there is room for all of the family.