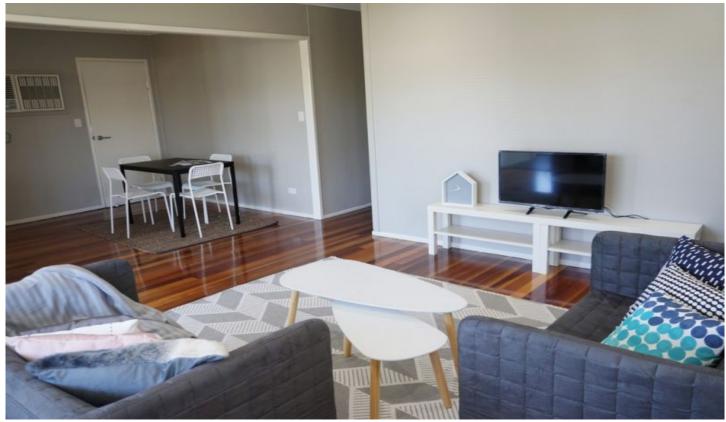

With a lovely layout, as you step inside and you will find gleaming polished timber floors that lead from the entry throughout the main living areas and bedrooms. All three of these bedrooms are of decent size, and have ceiling fans throughout, and the main bedroom with an air conditioner to keep you in climate controlled comfort. The living room is nice and spacious, which is a perfect area to relax in. At the heart of the home you will find the brand new kitchen, which will bring out the master chef within with stainless steel appliances, dishwasher, an electric cook top and oven. A brand new bathroom is also an added bonus, this beauty will not disappoint!!