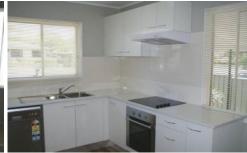

With a lovely layout, as you step inside and you will find gleaming polished timber floors that lead from the entry throughout the main living areas and bedrooms. All three of these bedrooms are of decent size, and have ceiling fans throughout, and the main bedroom with an air conditioner to keep you in climate controlled comfort. The living room is nice and spacious, which is a perfect area to relax in. At the heart of the home you will find the brand new kitchen, which will bring out the master chef within with stainless steel appliances, dishwasher, an electric cook top and oven. A brand new bathroom is also an added bonus, this beauty will not disappoint!!