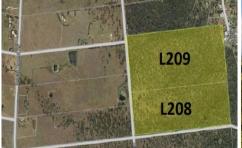

## Lot 209 Unnamed Road DEEBING HEIGHTS QLD

LOT 208 - APPROX 60 ACRES - Offers over \$369,000 LOT 209 - APPROX 80 ACRES - Offers over \$399,000

RATES - Approx \$480 per quarter
ZONING - LLR (Large Lot Residential) | RC04RV Rural/Constrained (T2) (RAAF Base Amb Noise Buf)

PURCHASE EACH LOT SEPARATELY OR AS A WHOLE!!

Ipswich is projected to grow faster than the rest of SE Queensland. The estimated population of Ipswich as of July 31 2015 was 190,125. This number is set to skyrocket, with projections placing the population of Ipswich at 435,000 by the end of 2031.