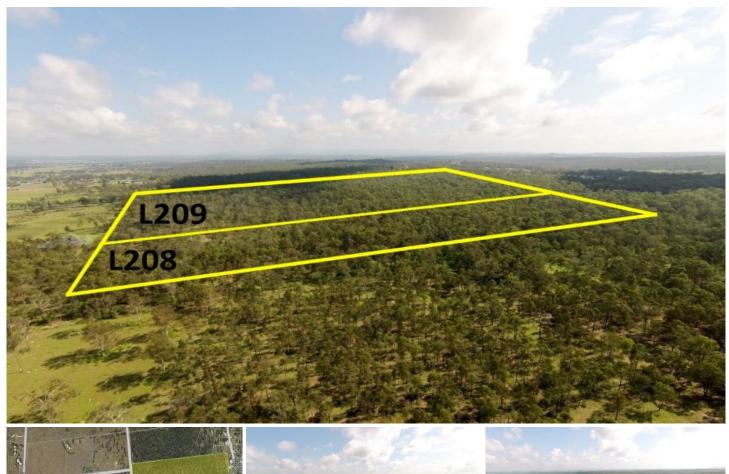

## Lot 209 Unnamed Road DEEBING HEIGHTS QLD

LOT 208 - APPROX 60 ACRES - Offers over \$369,000 LOT 209 - APPROX 80 ACRES - Offers over \$399,000

RATES - Approx \$480 per quarter
ZONING - LLR (Large Lot Residential) | RC04RV Rural/Constrained (T2) (RAAF Base Amb Noise Buf)

PURCHASE EACH LOT SEPARATELY OR AS A WHOLE!!

Ipswich is projected to grow faster than the rest of SE Queensland. The estimated population of Ipswich as of July 31 2015 was 190,125. This number is set to skyrocket, with projections placing the population of Ipswich at 435,000 by the end of 2031.