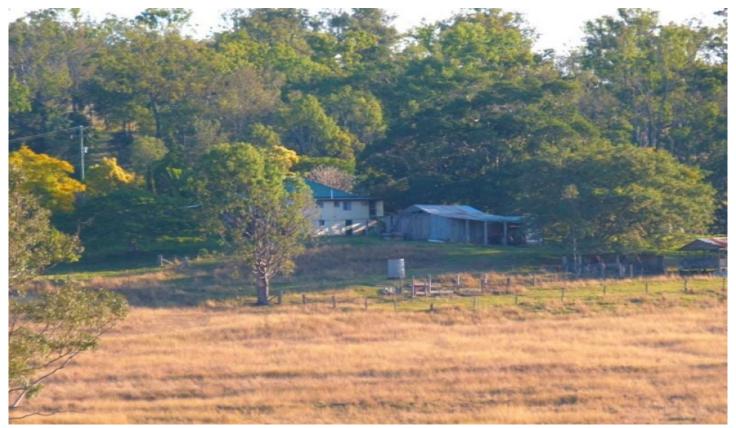

## 44 Anthony Road ANTHONY QLD

88 acres 3/4 of the property previously cultivated, with contour banks in place makes this property one to consider. Dark alival soil that can grow all fodder crops, soyabeans, corn etc. At present the property has been lightly grazed. Sub divided into 3 paddocks. With one dam & rural water connected, great old buildings set under and around massive old fig trees & peperinas. Comfortable Queenslander set in established gardens consisting of 3 bedrooms, master with built-ins, office, country style kitchen & dining, open lounge and family room & wide verandas.

Handy location in the North side corridor between Ipswich & Boonah. 4km to Roadvale with school bus at front gate. 16km to Boonah and about the same to Yamanto Shopping Village. 1 hour to Brisbane & Goldcoast