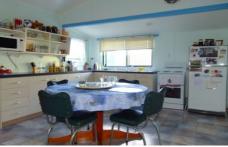

## 44 Anthony Road ANTHONY QLD

88 acres 3/4 of the property previously cultivated, with contour banks in place makes this property one to consider. Dark alival soil that can grow all fodder crops, soyabeans, corn etc. At present the property has been lightly grazed. Sub divided into 3 paddocks. With one dam & rural water connected, great old buildings set under and around massive old fig trees & peperinas. Comfortable Queenslander set in established gardens consisting of 3 bedrooms, master with built-ins, office, country style kitchen & dining, open lounge and family room & wide verandas.