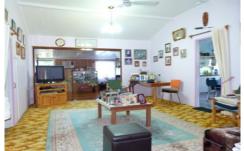

## 44 Anthony Road ANTHONY QLD

88 acres 3/4 of the property previously cultivated, with contour banks in place makes this property one to consider. Dark alival soil that can grow all fodder crops, soyabeans, corn etc. At present the property has been lightly grazed. Sub divided into 3 paddocks. With one dam & rural water connected, great old buildings set under and around massive old fig trees & peperinas. Comfortable Queenslander set in established gardens consisting of 3 bedrooms, master with built-ins, office, country style kitchen & dining, open lounge and family room & wide verandas.