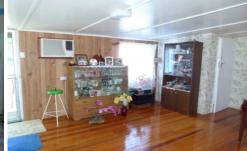

## 44 Anthony Road ANTHONY QLD

88 acres 3/4 of the property previously cultivated, with contour banks in place makes this property one to consider. Dark alival soil that can grow all fodder crops, soyabeans, corn etc. At present the property has been lightly grazed. Sub divided into 3 paddocks. With one dam & rural water connected, great old buildings set under and around massive old fig trees & peperinas. Comfortable Queenslander set in established gardens consisting of 3 bedrooms, master with built-ins, office, country style kitchen & dining, open lounge and family room & wide verandas.