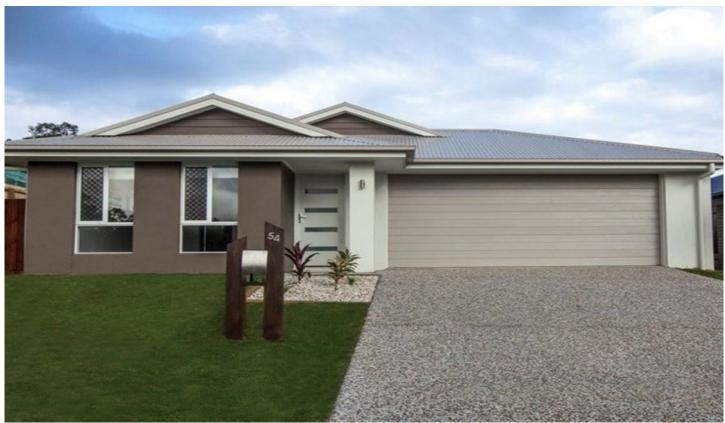

## 54 Bottlebrush Street DEEBING HEIGHTS QLD

This beautifully presented home is located in the heart of Sovereign Pocket Estate at Deebing Heights. Only a stones throw from the brand new and highly sought after Deebing Heights primary School you can be assured the kids will be safe in their travel to and from school.

Along with the Double Lock up Garage with remote control panel lift roller door, this property also has plenty of street parking for all of your family and friends.

Inside the Modern Kitchen boasts all the Stainless Steel appliances you could need while still having an envious amount of bench space. The tiling choices and cabinetry throughout the kitchen and bathrooms have been selected with care and class to make your new home second to none.