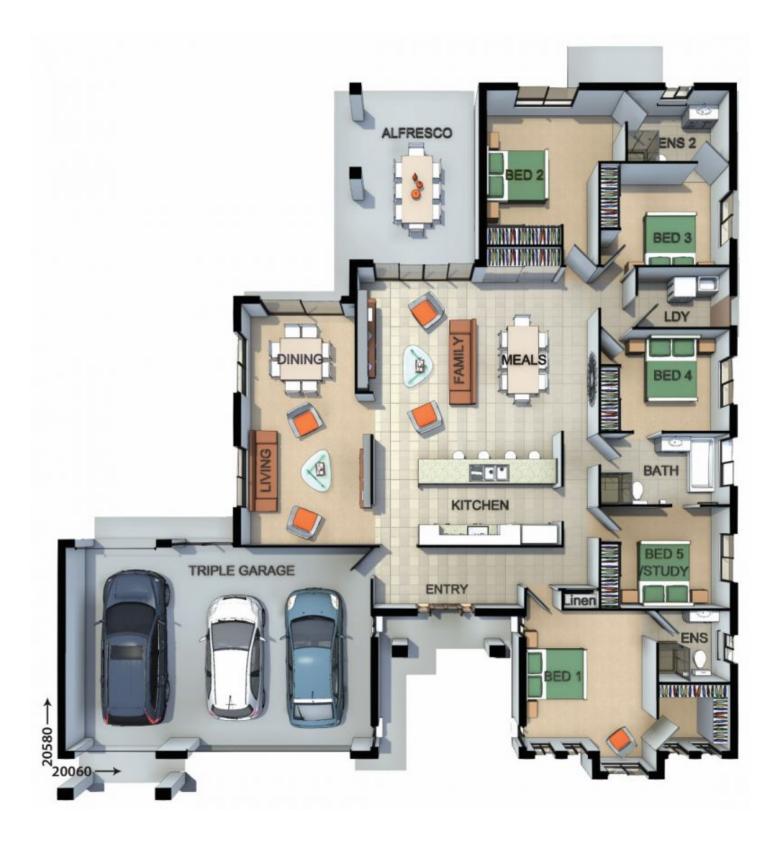

The master bedroom is found to your right upon entry to the home, and the spacious garage with triple-car accommodation to your left. Continue straight and it will take you to the 2 generous living areas and kitchen. The kitchen comes with solid stone benches, stainless steel appliances and dishwasher. Complete with heaps of storage for your cooking utensils.

Each bedroom has its own built-ins and leads to a

5 🛤 3 🚔 3 🚘

Price : \$ 525,000
View : https://www.crownerealestate.com.au/2947222

Natasha Horwath 07 3288 8411

https://www.crownerealestate.com.au

07 32888411