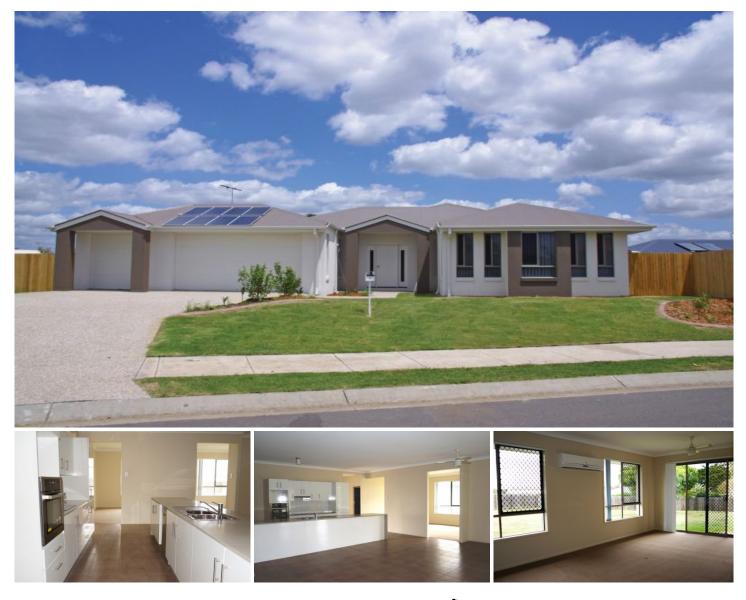

## **5 Lilly Court YAMANTO QLD**

Significant savings in electricity bills due to the installation of PV systems and solar hot water systems!!

Great location! Great neighbourhood! Great big family home!

This stunning 5 bedroom family home, situated on a big 1331m2 block, is now available!

The master bedroom is found to your right upon entry to the home, and the spacious garage with triple-car accommodation to your left. Continue straight and it will take you to the 2 generous living areas and kitchen. The kitchen comes with solid stone benches, stainless steel appliances and dishwasher. Complete with heaps of storage for your cooking utensils.

Each bedroom has its own built-ins and leads to a

5 🛤 3 🚔 3 🚘

Price : \$ 525,000
View : https://www.crownerealestate.com.au/2947222

Natasha Horwath 07 3288 8411

https://www.crownerealestate.com.au

07 32888411