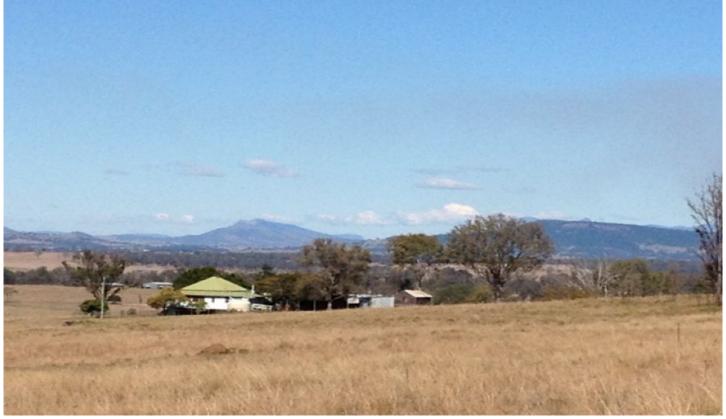

2808 Rosewood-Warrill View Road WARRILL VIEW QLD

Featuring 238 acres with grow anything soil rising from quality black soil flats to good grazing country, all within an easterly aspect. Ideally located 3km from the Cunningham Highway with bitumen road access. Spring fed gullies in a well & a 28 meg allocated water license. Water is a real

feature from lucerne to forage crops have previously been

The home located in the centre of the property is a 3 bedroom, 2 bathroom Queenslander with sleepout in original condition & rainwater tanks connected. Sheds include a 60 x 20ft machinery/hay shed with power connected, hay shed plus extra hay/storage sheds. Close to to all major centres