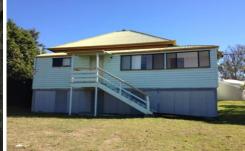

feature from lucerne to forage crops have previously been

The home located in the centre of the property is a 3 bedroom, 2 bathroom Queenslander with sleepout in original condition & rainwater tanks connected. Sheds include a 60 x 20ft machinery/hay shed with power connected, hay shed plus extra hay/storage sheds. Close to to all major centres